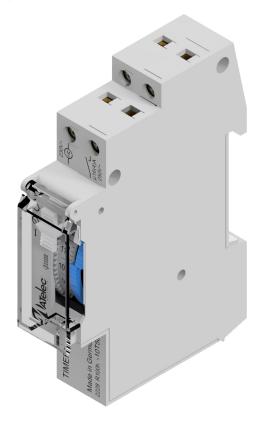

# TIMER - DIN RAIL MOUNT

# **ANALOGUE 24 HOUR**

#### Mounting:

• Din Rail

#### Display:

Analogue