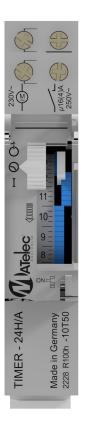

# TIMER - DIN RAIL MOUNT

# **ANALOGUE 24 HOUR**

#### Display:

Analogue

#### Supply voltage options:

• 240Vac

#### Timing range:

• 24 hours, 15 min segments

#### Switching functions:

Off, Auto, On