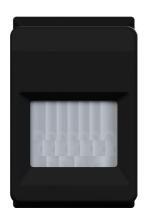

# PIR MOTION SENSOR - 120° WALL MOUNT

# **SENTRY IP66**

Certification:

CE, RoHS, SAA

Grey or Black

Sensing adjustment:

Vertical and horizontal