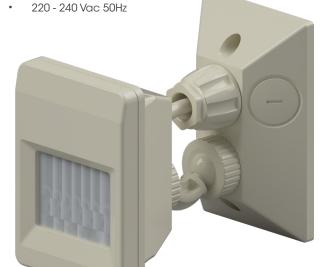

# PIR MOTION SENSOR - 120° WALL MOUNT

# **SENTRY IP66**

Certification:

CE, RoHS, SAA

Grey or Black

Sensing adjustment:

Vertical and horizontal

#### Mounting:

Wall