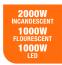

## Switching capacity:

 2000W resistive (Incandescent)

1000W inductive
(Fluorescent or LED)