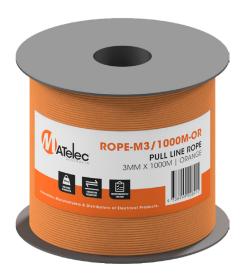

### **PULL LINE ROPE**

#### **SPECIFICATIONS**

- 3mm x 1000m
- Polypropylene braid
- Bright orange
- 90kg break strength.

#### **PULL LINE ROPE**

| Code             | Description                | Packing | MOQ | Ctn       |
|------------------|----------------------------|---------|-----|-----------|
| ROPE-M3/1000M-OR | Pull Line Rope 3mm x 1000m | 1       | 1   | 64/pallet |