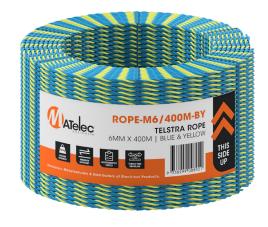

## **TELSTRA ROPE**

#### **SPECIFICATIONS**

- 6mm x 400m
- Polypropylene braid
- Bright yellow and blue
- 602kg break strength.

#### **TELSTRA ROPE**

| Code            | Description             | Packing | MOQ | Ctn       |
|-----------------|-------------------------|---------|-----|-----------|
| ROPE-M6/400M-BY | Telstra Rope 6mm x 400m | 1       | 1   | 72/pallet |