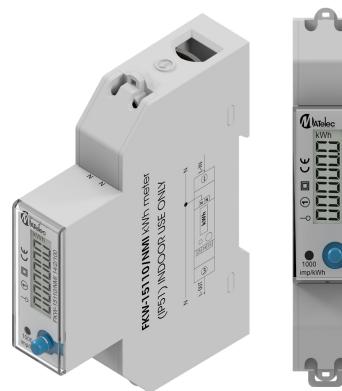

# KWH METER - DIN RAIL MOUNT

NMI APPROVED

## SINGLE PHASE - NMI APPROVED

#### Materials:

- Housing Fire resistant ABS
- Weatherproof rating:
- IP51
- Display:
- Backlit blue LCD
- Accuracy class:
- Class 1
- Insulation class:
- Class 2
- Maximum rated current:
- 100 Amp

| Report/Certification Number                                                                                                    | Date Issued |
|--------------------------------------------------------------------------------------------------------------------------------|-------------|
| UL, LLC test report reference<br>no. R11456868-NMI (NMI M6-1)                                                                  | 27/07/2017  |
| NMI M6 Clause A.2.16 Short<br>Term Overcurrent Test C, Ref<br>PL1545-R1                                                        | 19/04/2017  |
| National Measurement<br>Institute CoA NMI 14/2/100                                                                             | 04/10/2017  |
| IEC Test Report IEC62053-<br>21:2003, IEC 62053-11:2003,<br>SICEM Ref WJ14297 (IEC<br>62053-21:2003 and IEC 62052-<br>11:2003) | 12/12/2014  |

#### Dimensions:

• 90mm (H) x 18mm (W) x 72mm (D) 1 Module

| Code          | Description                                                                         | Packing | MOQ | Ctn |
|---------------|-------------------------------------------------------------------------------------|---------|-----|-----|
| FKW-15110/NMI | KWH Meter - Din Rail Mount - Direct Electronic 0-100A - Single Phase - NMI Approved | 1       | 1   | 90  |