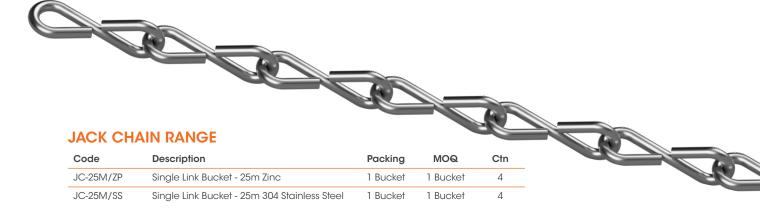

# **JACK CHAIN**

### **FEATURES & BENEFITS**

- Single link
- Weldless twisted links
- Packaged in heavy duty buckets for easy handling.

### **SPECIFICATIONS**

#### Material:

Zinc-plated steel and stainless steel

#### Wire thickness:

• 2.5mm

### Load rating:

5kg (temporary)