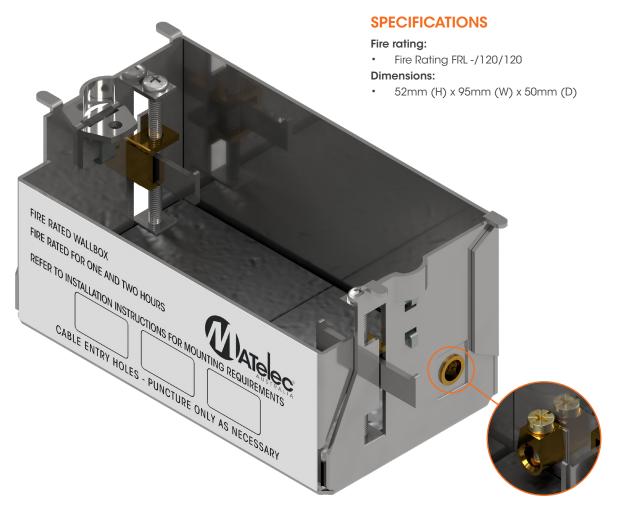

## **FEATURES & BENEFITS**

- · Designed for mounting switches and outlets in walls that have a specified fire rating
- Fully compliant to Australian Standards AS1530.4-2015
- Warringtonfire Aust Pty Ltd certificates available on request Certificate no. FAS220106
- Fire rating of FRL -/120/120 (2 hours fire resistance) for back to back, side to side and above & below configurations
- Acoustic Rated Tested to AS 1191 and AS/NZS ISO 717-1. Test reports available on request
- Supplied complete with intumescent pads and acoustic seal
- Cable entry holes 3 in top, 2 knockouts in back
- Complete with integral 'wall box earthing' and 'earth cabling termination' connector
- Must be used with an approved Fire Rated sealant.

Brass earth connector