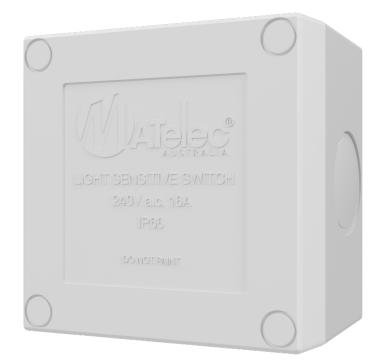

# TWILIGHT DAY /NIGHT SWITCH

## SQUARE PROGRAMMABLE

### **TWILIGHT SWITCH**

| Code      | Description                    | Packing | MOQ | Ctn |
|-----------|--------------------------------|---------|-----|-----|
| FSW-12220 | Twiliaht Switch Adjustable 16A | 1       | 1   | 50  |