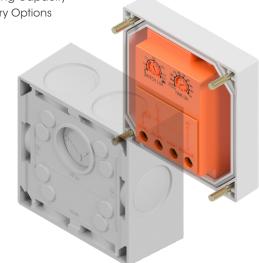

#### **FEATURES & BENEFITS**

- Photoelectric-Cell technology
- UV Stabilised
- IP66 Weatherproof Rating
- Adjustable Lux & Time On Settings
- User Friendly Setup
- Stainless Steel Captive Screws
- LED Mode Indicator
- Universal Design
- Large Terminals
- Heavy Duty Switching Capacity

#### **SPECIFICATIONS**

Materials:

Lens - UV stable acrylic
Fixings - Stainless steel

Weatherproof rating:IP66Switch rating:16 AmpsVoltage rating:200 - 250VFrequency:50/60Hz

Rated current:

Resistive - 15 Amps
Inductive - 3600VA

Switching cycles on resistive load:

Volt drop after 1000c at 1800VA load:

Resistive - 15 Amps
Inductive - 3600VA

> 200 000

100mV

Adjustable switching lux level: 20 - 200 Lux Minimum load: 100mA

**Dimensions:** 82.5mm (H) x 82.5mm (W) x 54.5mm (D)