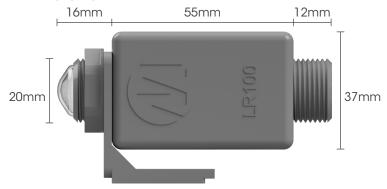

# DAY/NIGHT SWITCH



## LR100 - RECESSED INTERNAL

#### **SPECIFICATIONS**

Weatherproof rating:IP54Switch rating:15 AmpsVoltage rating:200 - 250VFrequency:50Hz

**Rated current:**Resistive - 15 Amps
Inductive - 7 Amps

Switching cycles on resistive load:> 200 000Volt drop after 1000c at 1800VA load:< 100mV</th>Light intensity for switch ON:60 LuxLight intensity for switch OFF:90 LuxCut out hole:20mm

#### **FEATURES & BENEFITS**

- Photoelectric-Cell technology
- Unique N/C 'fail on' circuitry
- Designed for recess mounting, eg - Inside light fittings
- 1 year warranty.



#### **DIMENSIONS**



### **DAY/NIGHT SWITCHES - LR100 RANGE**

| Code      | Description                                | Packing | MOQ | Ctn |
|-----------|--------------------------------------------|---------|-----|-----|
| FSW-12218 | Day/Night Switch - LR100 (20mm Male Entry) | 1       | 1   | 50  |