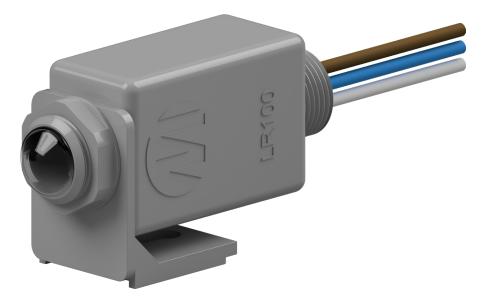

# DAY/NIGHT SWITCH

## LR100 - RECESSED INTERNAL

#### **FEATURES & BENEFITS**

- Photoelectric-Cell technology
- Unique N/C 'fail on' circuitry
- Designed for recess mounting, eg - Inside light fittings
- 1 year warranty.