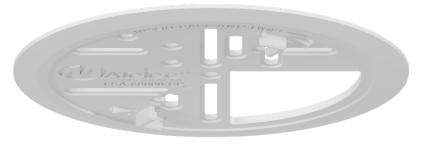

## **BASE PLATE FOR FSA-60000**

## **FEATURES & BENEFITS**

- Increases base diameter to 160mm to assist with retrofits of existing larger holes
- Aesthetically pleasing covering solution for differing paint zones
- Mounting holes line up with other leading brandings alarms allowing easy swap-over.
- User-friendly twist-in design.
- Improved resilience to EMI interference
- Compatible with FSA-90000 remote controller.

## FSA-60000 ADAPTOR BASE PLATE

| Code         | Description                                 | MOQ | Ctn |
|--------------|---------------------------------------------|-----|-----|
| FSA-60000-BP | Smoke Alarm Adaptor Plate (Suits FSA-60000) | 1   | 100 |