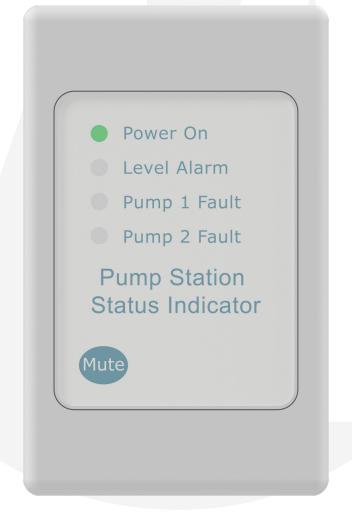

## **HARDWARE FEATURES**

## Control & Interface

- Electronic keypad
- Indicator lights for power on, level alarm and pump 1 & 2 fault
- Audible alarm mute/reset/test button