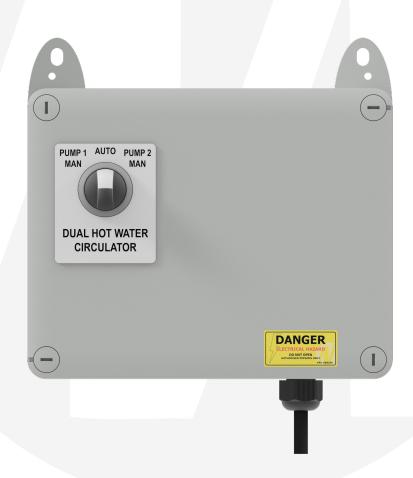

### **HARDWARE FEATURES**

#### Enclosure:

- IP54 weatherproof rating
- Polycarbonate
- Includes mounting brackets

### Control & interface:

- Selector switch for auto/manual operation of pumps
- 7 day 24 hour digital timeclock for alternation

#### Outputs

- 2x pump supply outputs (240Vac 6Amp max) Included with panel:
- 10 Amp 3 pin 1.5m power supply lead