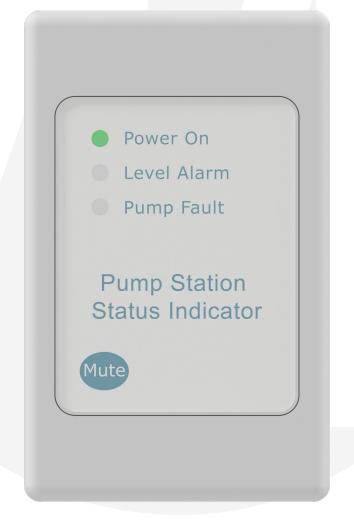

# Control & Interface

- · Electronic keypad
- Indicator lights for power on, level alarm and pump fault
- Audible alarm mute/reset/test button

## **FUNCTION FEATURES**

- Provides system status indication for a pump controller in a more convenient location
- As an alarm condition occurs at the pump station, the appropriate indicator light is illuminated and the audible alarm will sound
- If not muted, the buzzer will automatically silence after 5 minutes