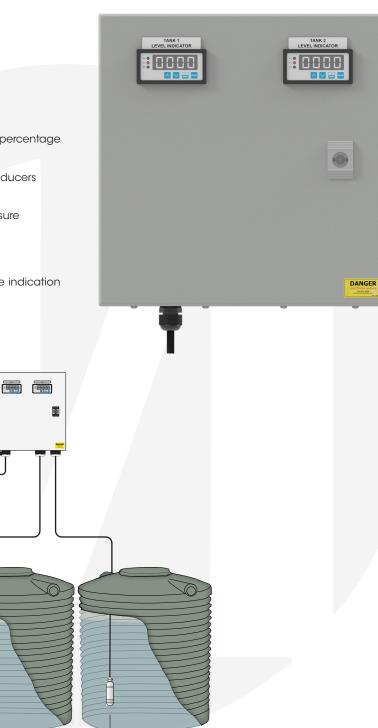

## TANK LEVEL INDICATORS

# FPC-12708 - DUAL

#### HARDWARE FEATURES

Enclosure:

- IP44 weatherproof rating
- Powder coated mild steel
- Removable gland plate Protection:

Low voltage control and input circuitry

- Control & interface:
- 2x Process meter LED displays
- Displays be configured to read depth (m/mm), percentage full, or capacity (litres)

Inputs:

• 2x analogue 4-20mA inputs for hydrostatic transducers Included with panel:

- 10 Amp 3 pin 1.5m power supply lead
- 2x stainless steel potable water hydrostatic pressure transducers (0-4m rating) with 24m cable

#### **FUNCTION FEATURES**

 Provides an extremely accurate and informative indication of water level within two tanks

HYDROSTATIC PRESSURE TRANSDUCER HYDROSTATIC PRESSURE TRANSDUCER

### SINGLE PHASE (230VAC) - FPC-12708

| Code      | Description                 | Enclosure Size |
|-----------|-----------------------------|----------------|
| FPC-12708 | Tank Level Indicator - Dual | 300x300x150mm  |