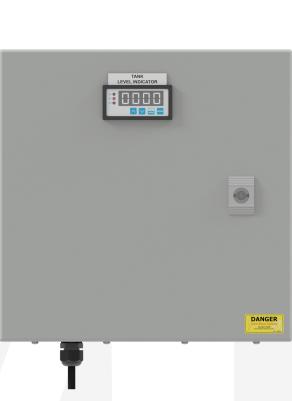

#### HARDWARE FEATURES

Enclosure:

- IP44 weatherproof rating
- Powder coated mild steel
- Removable gland plate Protection:

Low voltage control and input circuitry

- Control & interface:
- Process meter LED display
- Display be configured to read depth (m/mm), percentage full, or capacity (litres)

Inputs:

 Analogue 4-20mA input for hydrostatic transducer Included with panel:

- 10 Amp 3 pin 1.5m power supply lead
- Stainless steel potable water hydrostatic pressure transducer (0-4m rating) with 24m cable

#### **FUNCTION FEATURES**

 Provides an extremely accurate and informative indication of water level within a tank