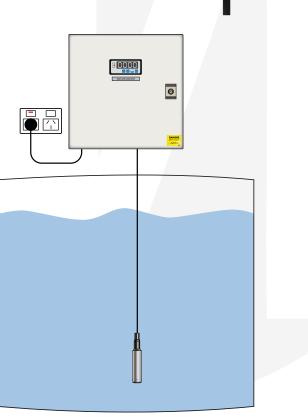

Inputs:

 Analogue 4-20mA input for hydrostatic transducer Included with panel:

- 10 Amp 3 pin 1.5m power supply lead
- Stainless steel potable water hydrostatic pressure transducer (0-4m rating) with 24m cable

#### **FUNCTION FEATURES**

 Provides an extremely accurate and informative indication of water level within a tank