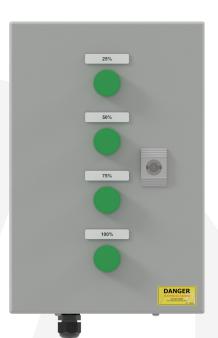

#### Enclosure:

- IP54 weatherproof rating
- Powder coated mild steel
- Removable gland plate

#### Protection:

- Low voltage control and input circuitry Control & interface:
- Indicator lights for 4 levels (25%, 50%, 75%, 100%)
- 4x digital 24Vac inputs for float switches Included with panel:
- 10 Amp 3 pin 1.5m power supply lead 4x 9004 float switches with 10m cable