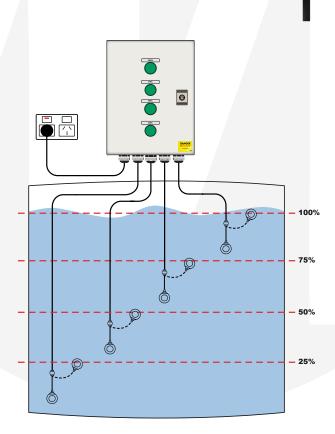

#### Protection:

- Low voltage control and input circuitry Control & interface:
- Indicator lights for 4 levels (25%, 50%, 75%, 100%)
- 4x digital 24Vac inputs for float switches Included with panel:
- 10 Amp 3 pin 1.5m power supply lead 4x 9004 float switches with 10m cable

## **FUNCTION FEATURES**

Provides an extremely accurate and informative indication of water level within a tank