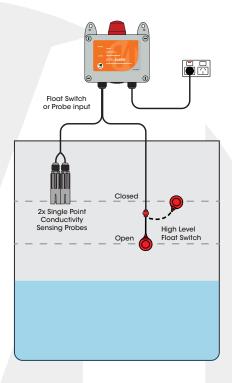

### Inputs:

- Single phase (230Vac) power supply
- Digital 12Vdc input for float switch or conductivity probes

## **FUNCTIONS**

- Level alarm Provides warning indication and alarm when a water storage tank is empty or full
- Auto-silencing alarm If not muted, the buzzer will silence after 5 minutes, then sound briefly every 5 minutes (this feature can be disabled if a continuous alarm is required)