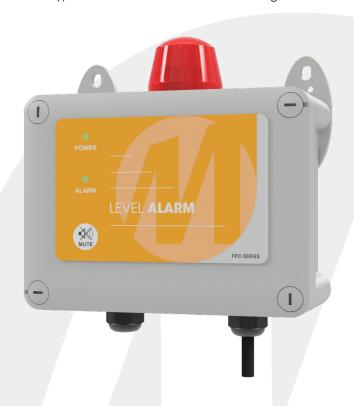

# FPC-12651

MATelec Australia's Liquid Level Alarm is designed to provide warning indication and alarm when a water storage tank is either empty or full. Housed in a robust polycarbonate enclosure, the Deluxe version features audible and visual alarms and a keypad interface with status indicator lights and alarm mute button.

### Enclosure:

- IP54 rated, poycarbonate enclosure with mounting brackets Protection:
- Low voltage control and input circuitry

## Control & interface:

- Visual (strobe) and audible (buzzer) alarms
- Level alarm keypad interface:
  - Indicator lights for power on, level alarm
  - Alarm mute/reset/test button
- Level alarm PCB control module