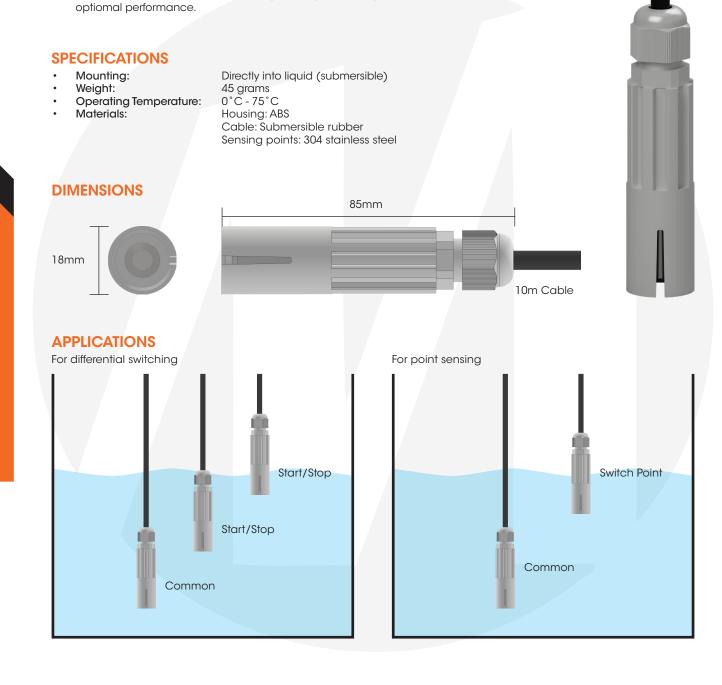

## **FEATURES**

- Designed and manufactured with a single preset, stainless steel sensing point
- Typically set up in conjunction with conductivity sensing relays, which would interface with a pump control circuit.
- Can be used in a wide range of applications including potable, grey, black, storm and rain water.
  While the probe has no serviceable parts, a periodic wipe down is recommended to maintain

## SINGLE POINT PROBE RANGE

| Code      | Description                               | Cable length |
|-----------|-------------------------------------------|--------------|
| FPC-12521 | Conductivity Sensing Probe - Single Point | 10m          |