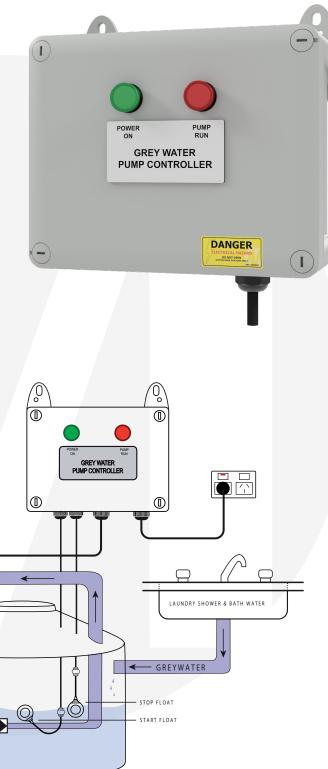

## **GREY WATER PUMP CONTROLLERS**

## **HARDWARE FEATURES**

## Control & interface:

Indicator lights for power on and pump run

#### Inputs:

- Single phase (230Vac) power supply
- 2x 15Vdc inputs for start and stop level float switches

### Outputs:

Power supply to pump (6 Amps max)

### Included with panel:

- 10 Amp 3 pin 1.5m power supply lead
- 2x 9006 float switches with 2.5m cable