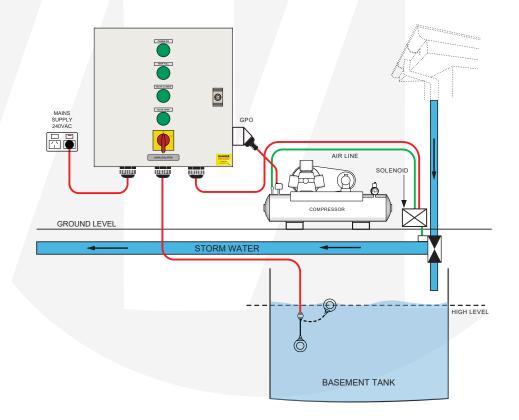

## **FUNCTION FEATURES**

 Designed to work with an air compressor to drive an air actuator valve, which is closed when the level in the tank reaches 'high level', diverting further rainwater to stormwater