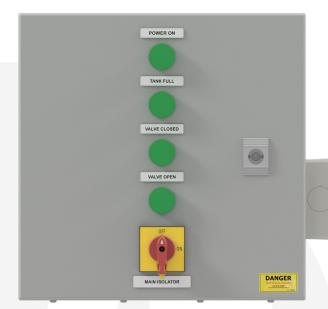

#### Enclosure:

- IP54 weatherproof rating
- Powder coated mild steel
- Removable gland plate

#### Protection:

- Padlockable mains power isolator switch
- Low voltage control and input circuitry

## Control & interface:

 Indicator light for power on, tank full, valve open and valve closed

#### Inputs:

Digital 24Vac input for float switch

## Outputs:

- Output for air actuator valve
- GPÖ for power supply to air compressor, which drives an air actuator valve

## Included with panel:

9006 float switch with 10m cable