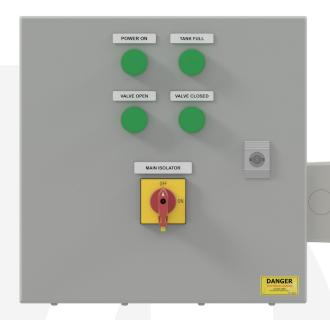

## **HARDWARE FEATURES**

#### Enclosure:

- IP54 weatherproof rating
- Powder coated mild steel
- Removable gland plate

#### Protection:

- Padlockable mains power isolator switch
- Low voltage control and input circuitry

## Control & interface:

 Indicator light for power on, tank full, valve open and valve closed

### Inputs:

- Digital 24Vdc input for float switch
- Digital 24Vdc input for rain sensor

#### Outputs:

- Output for air actuator valve
- GPO for power supply to air compressor, which drives an air actuator valve