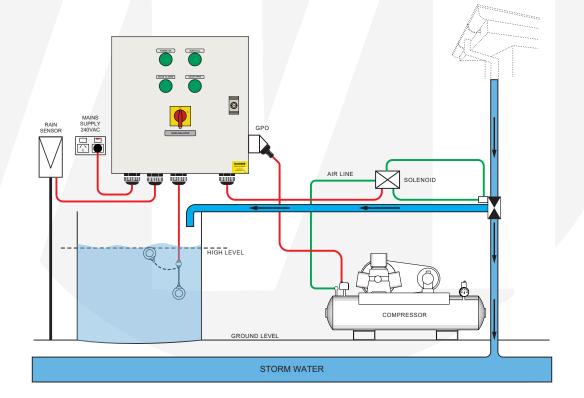

# **FUNCTION FEATURES**

 Allows a set amount of rain water to be flushed to storm water to clean all collection areas, then diverts water to a collection tank until 'high level' is reached