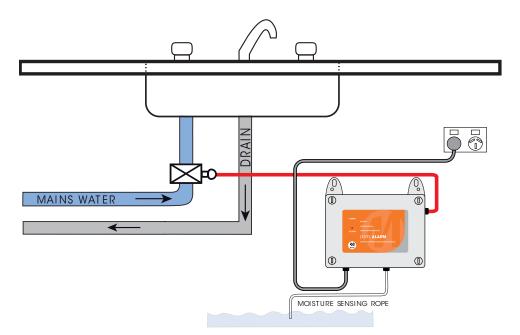

# UNDERSINK/SULLAGE CHAMBER ALARM

FPC-12674 - VALVE SHUT-OFF WITH DRIP TRAY MOISTURE SENSOR ROPE

## **FUNCTION FEATURES**

- In the event of fluid detected in the drip tray, the controller activates the alarm, pulse closes the valve, ensuring no further mains water enters the sink and chamber, ensuring no further 'inflow' to the chamber occurs
- If power to the controller is switched off, the valve is immediately closed