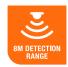

oors
- · High sensitivity to movement
- Occupancy feature High and low sensing zones
- Easy access to setting controls under front cover
- Stainless steel fixings supplied
- 3 year warranty.



# **SPECIFICATIONS**

#### Mounting:

• Surface ceiling

#### Weatherproof rating:

• IP20, interior

#### **Detection angle:**

• 360° downward

# Detection range:

Up to 16 metres

# Switching capacity:

- 300W (LED)
- 300W (fluorescent)
- 800W (incandescent)

#### Min LED load:

• 1W

#### Manual override:

No

#### Colour:

White

### Adjustments:

• Time, lux & sensitivity

# Time delay:

• 10 sec - 12 mins

# Lux adjustment:

Dawn to dusk
(2-2000lux)

# Voltage:

220 - 240 Vac 50/60Hz

#### Dimensions:

102mm Ø x 24mm (H)

#### Certification:

SAAHF system:

5.8 GHz CW Radar ISM Band















| Code      | Description                                            | Packing | MOQ | Ctn |
|-----------|--------------------------------------------------------|---------|-----|-----|
| FMS-13500 | Microwave Presence Sensor - 360° Surface Ceiling Mount | 1       | 1   | 50  |