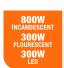

- · High sensitivity to movement
- Occupancy feature High and low sensing zones
- Easy access to setting controls under front cover
- Stainless steel fixings supplied
- 3 year warranty.



# **SPECIFICATIONS**

#### Mounting:

• Surface ceiling

#### Weatherproof rating:

• IP20, interior

#### **Detection angle:**

• 360° downward

# Detection range:

Up to 16 metres

# Switching capacity:

- 300W (LED)
- 300W (fluorescent)
- 800W (incandescent)

#### Min LED load:

• 1W

#### Manual override:

No

#### Colour:

White

### Adjustments:

• Time, lux & sensitivity

# Time delay:

• 10 sec - 12 mins

# Lux adjustment:

Dawn to dusk
(2-2000lux)

# Voltage:

220 - 240 Vac 50/60Hz

#### Dimensions:

102mm Ø x 24mm (H)

#### Certification:

SAAHF system:

5.8 GHz CW Radar ISM Band















| Code      | Description                                            | Packing | MOQ | Ctn |
|-----------|--------------------------------------------------------|---------|-----|-----|
| FMS-13500 | Microwave Presence Sensor - 360° Surface Ceiling Mount | 1       | 1   | 50  |