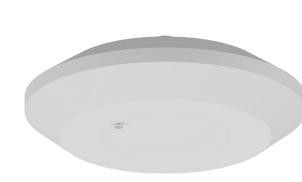

# PRESENCE SENSOR - 360° CEILING MOUNT

# SURFACE MOUNT - MICROWAVE

MICROWAVE TECHNOLOGY

#### Mounting:

• Surface ceiling

#### Dimensions:

102mm Ø x 24mm (H)