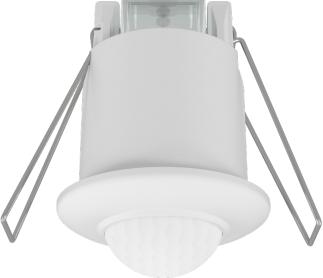

# PIR MOTION SENSOR - 360° CEILING MOUNT

FLUSH MOUNT - MINI

BLACK & WHITE ALL IN ONE

## **FEATURES & BENEFITS**

- Extremely compact slimline design
- Enlarged cable entry for easy wiring
- Fixings supplied
- 3 year warranty.

#### Mounting:

• Flush/recess ceiling

#### Dimensions:

• 50mm Ø x 67mm (H)

## Cut-out hole:

• 42mm Ø