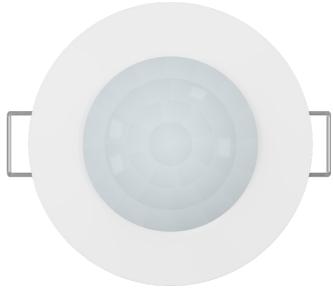

#### Mounting:

Flush/recess ceiling

# Dimensions:

• 75mm Ø x 55mm (H)

#### Cut-out hole:

• 62mm Ø