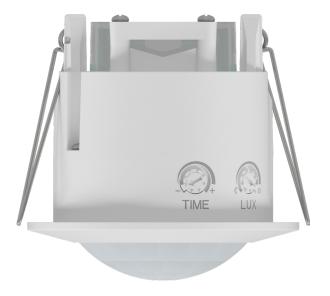

#### Adjustments:

• Time & lux

#### Time delay:

• 10 sec - 15 mins

# Lux adjustment:

• Dawn to dusk (3-2000lux)