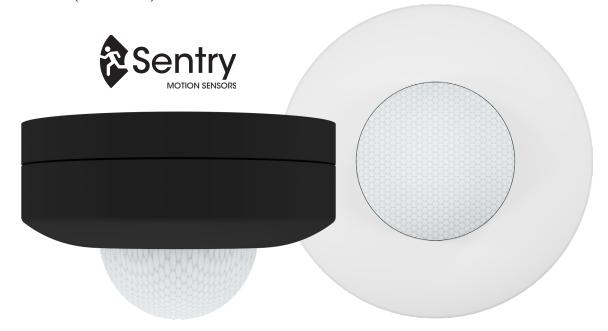

# **SURFACE MOUNT**

**BLACK** & WHITE **AVAILABLE** 

#### Colour:

Black & white

#### **Dimensions:**

88mm Ø x 55mm (H)