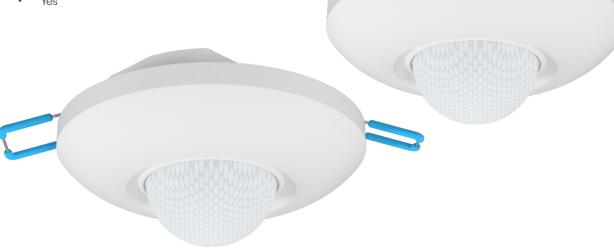

# PIR MOTION SENSOR - 360° CEILING MOUNT

# **DUAL MOUNT - ECONO**

#### Mounting:

 Flush/recess and surface ceiling, all in one

#### **Dimensions:**

• 104mm Ø x 38mm (H)

#### Cut-out hole:

82mm Ø