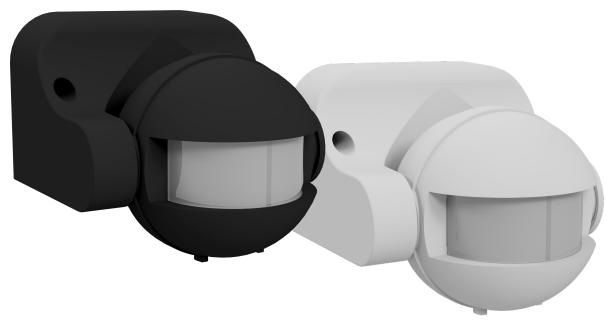

# PIR MOTION SENSOR - WALL MOUNT

# 180° ROUND

#### Colour:

- Black & White
- Sensing adjustment:
- Vertical