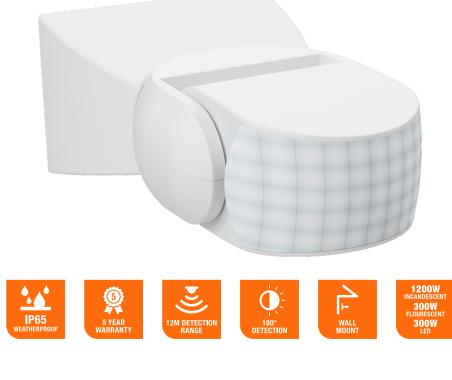

# PIR MOTION SENSOR - 180° WALL MOUNT

## COBRA IP65

#### Mounting:

- Wall
- Weatherproof rating:
- IP65, exterior
- **Detection angle:**
- 180°

#### Detection range:

- Up to 12 metres
- Switching capacity:
- 300W (LED) •
- 300W (fluorescent)
- 1200W (incandescent)

Min LED load: • 1W Manual override: • Yes Adjustments: • Time & lux Time delay: • 10 sec - 15 mins Lux adjustment: • Dawn to dusk (3-2000lux) Voltage: • 220 - 240 Vac 50Hz

Colour: White **Detection speed:**  Vertical Power consumption: • 0.5W Operating temperature: . -20 to 40 °C Sensing adjustment: • Vertical and horizontal Certification:

| Code      | Description                                      | Packing | MOQ | Ctn |
|-----------|--------------------------------------------------|---------|-----|-----|
| FMS-10000 | PIR Motion Sensor - 180° Wall Mount - Cobra IP65 | 1       | 1   | 50  |