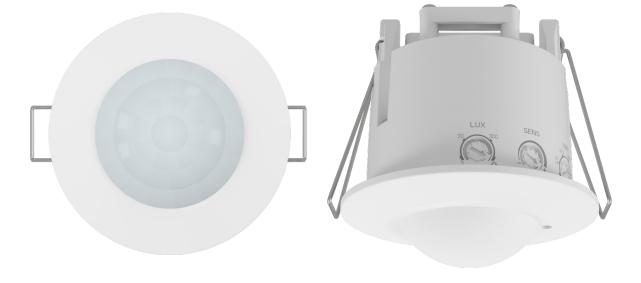

# PRESENCE SENSOR - 360° CEILING MOUNT

FLUSH MOUNT - MICROWAVE

MICROWAVE TECHNOLOGY

#### Mounting:

Flush/recess ceiling

#### Colour:

• White

#### **Dimensions:**

• 75mm Ø x 55mm (H)

## Cut-out hole:

62mm Ø