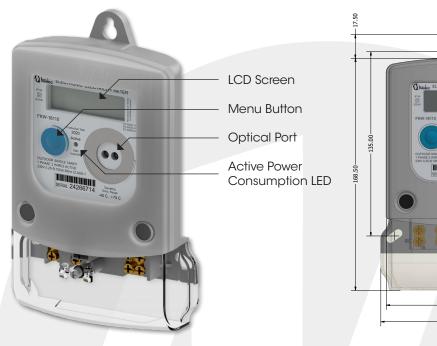

## OPERATING INFORMATION

LCD - The Meter displays energy data and other parameters on its 5 integer, 3 decimal, LCD screen. LCD Menus are browsed by pressing the menu button.

Active power consumption - Each light pulse indicates 1 Wh active power consumption.

Optical Port - This is for programming purposes only. If this is required, unit must be returned to MATelec Australia.

#### Screen Displays

Screen 1 (1.8.0) - Displays the Total Consumption in kWh. This is non resettable.

Screen 2 (1.6.0) - Demand Screen. Indicates the maximum positive active energy demand value for a determined time interval.