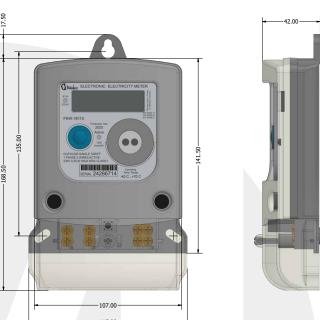

gratulations on your purchase of the FKW-18110 Single Phase Import, Active Power Kilowatt Hour Meter.

## **SPECIFICATIONS**

Accuracy Class:

Max Rated Current:5 (100) ANominal Voltage:230VacNominal Frequency:50HzStarting Current:20mA

Test Output Flash Rate: 1000 imp/kWh

LCD Display: Backlit, 5 integers, 3 decimals

Max Cable Capacity: 25mm²
Operating Temperature: -40°C - +70°C
No of Tariffs: Single Tariff

**Standards**: IEC62052-11, IEC62053-21

Warranty: 1 Year
Backup Battery Life: 10 years
Weatherproof Rating: IP54

Note - Not suitable for solar applications

## IMPORTANT SAFETY INFORMATION

This product must be installed in accordance with local and state regulations, and may only be installed by a licensed electrician.



## **INSTRUCTIONS**

## **OVERVIEW**



## **DIMENSIONS**



#### Dimensions are in mm.

## **WIRING DIAGRAM**



## OPERATING INFORMATION

LCD - The Meter displays energy data and other parameters on its 5 integer, 3 decimal, LCD screen. LCD Menus are browsed by pressing the menu button.

Active power consumption - Each light pulse indicates 1 Wh active power consumption.

Optical Port - This is for programming purposes only. If this is required, unit must be returned to MATelec Australia.

#### Screen Displays

Screen 1 (1.8.0) - Displays the Total Consumption in kWh. This is non resettable.

Screen 2 (1.6.0) - Demand Screen. Indicates the maximum positive active energy demand value for a determined time interval.

### **WARRANTY**

The FKW-18110 carries a 12 month warranty. Please contact MATelec Australia with any queries in this regard.