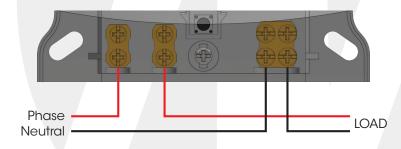

Phase Import, Active Power Kilowatt Hour Meter.

## **SPECIFICATIONS**

Accuracy Class:

Max Rated Current:5 (100) ANominal Voltage:230VacNominal Frequency:50HzStarting Current:20mA

Test Output Flash Rate: 1000 imp/kWh

LCD Display: Backlit, 5 integers, 3 decimals

Max Cable Capacity: 25mm²
Operating Temperature: -40°C - +70°C
No of Tariffs: Single Tariff

**Standards**: IEC62052-11, IEC62053-21

Warranty: 1 Year
Backup Battery Life: 10 years
Weatherproof Rating: IP54

Note - Not suitable for solar applications

## IMPORTANT SAFETY INFORMATION

This product must be installed in accordance with local and state regulations, and may only be installed by a licensed electrician.



## **INSTRUCTIONS**

## **OVERVIEW**



## **DIMENSIONS**



#### Dimensions are in mm.

## **WIRING DIAGRAM**



## OPERATING INFORMATION

LCD - The Meter displays energy data and other parameters on its 5 integer, 3 decimal, LCD screen. LCD Menus are browsed by pressing the menu button.

Active power consumption - Each light pulse indicates 1 Wh active power consumption.

Optical Port - This is for programming purposes only. If this is required, unit must be returned to MATelec Australia.

#### Screen Displays

Screen 1 (1.8.0) - Displays the Total Consumption in kWh. This is non resettable.

Screen 2 (1.6.0) - Demand Screen. Indicates the maximum positive active energy demand value for a determined time interval.

### **WARRANTY**

The FKW-18110 carries a 12 month warranty. Please contact MATelec Australia with any queries in this regard.