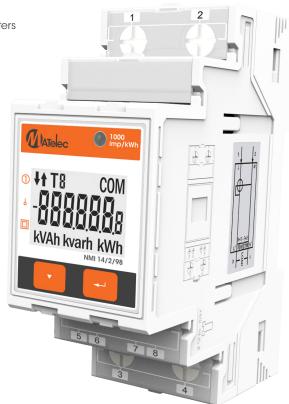

# KWH METER - DIN RAIL MOUNT

# SINGLE PHASE - NMI APPROVED

RS485 MODBUS OUTPUT

# **FEATURES & BENEFITS**

- Class 1 accuracy
- LCD display
- 63A direct connect
- RS485 Modbus output
- Energy pulse output
- · Compact: 2 DIN modules wide.

# Dsiplay:

8-digit multifunction LCD