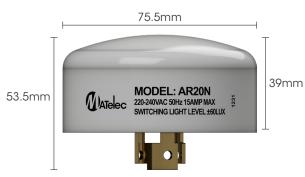

# MODEL: AR20N 20-240VAC 50H2 15AMP MAX SWITCHING LIGHT LEVEL ±60LUX

#### DIMENSIONS