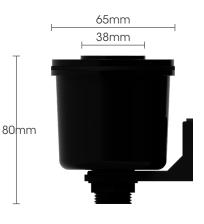

ighting
- Designed to NEMA spec

**SPECIFICATIONS - AR20N** 

Switching cycles on resistive load:

Light intensity for switch ON:

Light intensity for switch OFF:

Volt drop after 1000c at 1800VA load: < 100mV

• 1 year warranty.

Weatherproof rating:

Materials:

Switch rating:

Voltage rating:

Frequency: Rated current:

### FEATURES & BENEFITS - NEMA BASE

- Photoelectric-Cell technology
- Complete with gasket, lock nut and wall/ ceiling mounting bracket
- Weather cap included
- Ideal for use with MATelec AR20 unit
- 1 year warranty.

## SPECIFICATIONS - NEMA BASE

| Materials:           | Base - Nylo  |  |
|----------------------|--------------|--|
| Weatherproof rating: | IP56 (Whe    |  |
|                      | long install |  |

Base - Nylon 6 IP56 (When cap or lens installed)





# MODEL: AR20N 20-240VAC 50H2 15AMP MAX SWITCHING LIGHT LEVEL ±60LUX

#### DIMENSIONS



## DAY/NIGHT SWITCHES - NEMA STYLE RANGE

| Code      | Description                         | Packing | MOQ | Ctn |
|-----------|-------------------------------------|---------|-----|-----|
| FSW-12213 | Day/Night Switch - AR20N Nema 15Amp | 1       | 1   | 24  |
| FSW-12209 | Nema Socket Base                    | 1       | 1   | 40  |

Lens - UV stable acrylic

Resistive - 15 Amps Inductive - 7 Amps

IP56

15 Amps

50/60Hz

> 200 000

60 Lux 90 Lux

200 - 250V