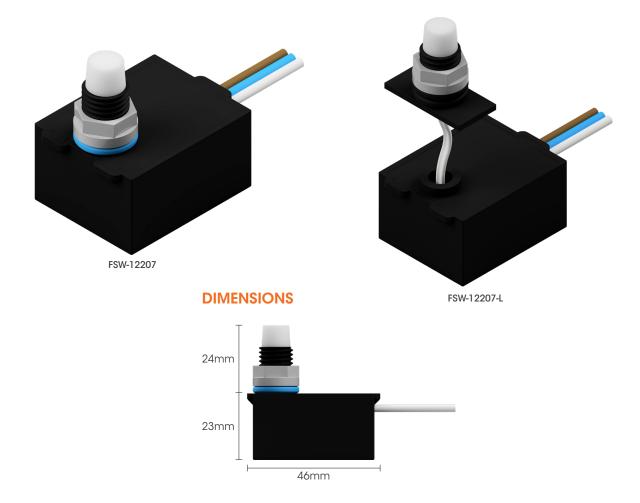

### **DAY/NIGHT SWITCHES - LR50 RANGE**

| Code        | Description                                   | Packing | MOQ | Ctn |
|-------------|-----------------------------------------------|---------|-----|-----|
| FSW-12207   | Day/Night Switch - LR50 (10mm Male Entry)     | 1       | 1   | 10  |
| FSW-12207-L | Day/Night Switch - LR50 with Sensor Extension | 1       | 1   | 10  |