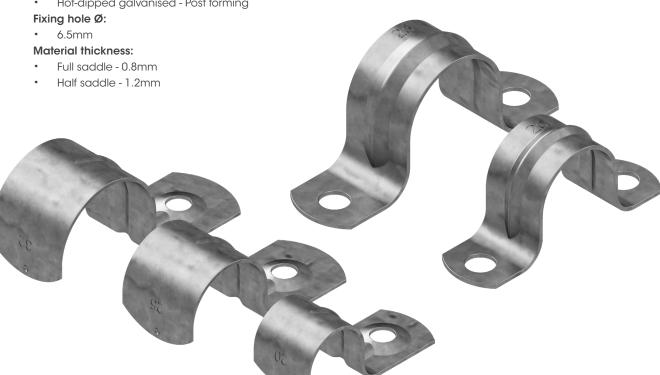

# CONDUIT SADDLES

### **FEATURES & BENEFITS**

- Heavy duty corrosion resistant
- Strength rib for stronger rigidity.

### **SPECIFICATIONS**

#### Material:

• Strip steel

#### Coating:

Hot-dipped galvanised - Post forming