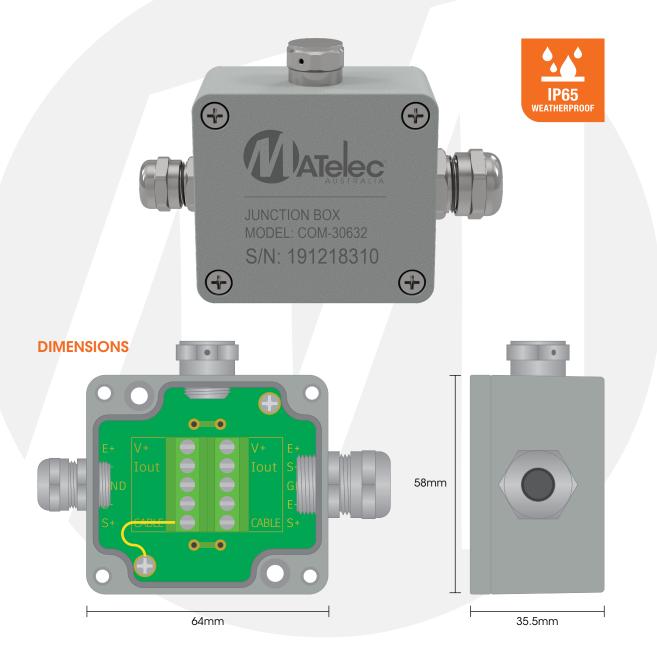

## COM-30632

## **FEATURES**

- The MATelec robust and breathable, waterproof junction box is designed for connecting cables in a wide range of environments
- Aluminium housing giving substantial mechanical protection for cable connections
- Ideal for connecting 4-20mA signal cables from hydrostatic level transducers
- Breather vent maintains atmospheric pressure reference for the sensor
- Earth shield connection to metallic housing maintains shield continuity over the cable junction

## **BREATHABLE WATERPROOF JUNCTION BOX**

| Code      | Description                              |
|-----------|------------------------------------------|
| COM-30632 | Breathable Waterproof Cable Junction Box |