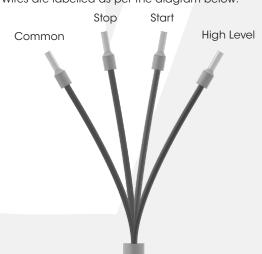

Submersible rubber

Filler: Epoxy resin

#### **DIMENSIONS**

| Code        | Length<br>A (mm) | B (mm) | Spacing<br>C (mm) | Spacing<br>D (mm) | E (mm) |
|-------------|------------------|--------|-------------------|-------------------|--------|
| FPC-12530   | 225              | 55     | 50                | 50                | 30     |
| FPC-12531   | 325              | 55     | 100               | 100               | 30     |
| FPC-12532   | 425              | 55     | 150               | 150               | 30     |
| FPC-12533   | 725              | 55     | 300               | 300               | 30     |
| FPC-12534 & | 925              | 55     | 500               | 300               | 30     |

## **INSTALLATION**



### CONNECTION

Wires are labelled as per the diagram below:





# **4 POINT PROBE RANGE**

| Code      | Description                                  | Cable length |
|-----------|----------------------------------------------|--------------|
| FPC-12530 | Conductivity Sensing Probe - 4 Point - 200mm | 10m          |
| FPC-12531 | Conductivity Sensing Probe - 4 Point - 300mm | 10m          |
| FPC-12532 | Conductivity Sensing Probe - 4 Point - 400mm | 10m          |
| FPC-12533 | Conductivity Sensing Probe - 4 Point - 700mm | 10m          |
| FPC-12534 | Conductivity Sensing Probe - 4 Point - 900mm | 10m          |
| FPC-12535 | Conductivity Sensing Probe - 4 Point - 900mm | 20m          |