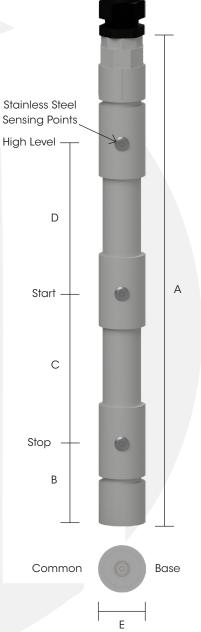

### **SPECIFICATIONS**

Materials: Pipe: UV resistant PVC

Sensors: 316 stainless steel Cable: Submersible rubber

Filler: Epoxy resin

#### **DIMENSIONS**

| Code        | Length<br>A (mm) | B (mm) | Spacing<br>C (mm) | Spacing<br>D (mm) | E (mm) |
|-------------|------------------|--------|-------------------|-------------------|--------|
| FPC-12530   | 225              | 55     | 50                | 50                | 30     |
| FPC-12531   | 325              | 55     | 100               | 100               | 30     |
| FPC-12532   | 425              | 55     | 150               | 150               | 30     |
| FPC-12533   | 725              | 55     | 300               | 300               | 30     |
| FPC-12534 & | 925              | 55     | 500               | 300               | 30     |