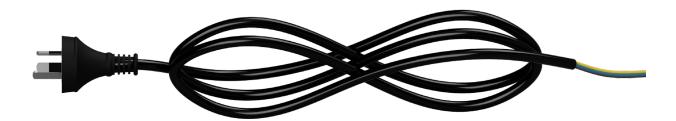

# 3 PIN PLUG + LEAD

### **FEATURES & BENEFITS**

- AU approved
- 125 or 175cm lead options

### Amp rating:

10 Amp

### 3 PIN PLUG + LEAD RANGE

| Code      | Description                              | Packing | MOQ | Ctn |
|-----------|------------------------------------------|---------|-----|-----|
| FFP-15000 | 3 Pin Plug + Lead - 3 Core 10Amp - 175cm | 10      | 10  | 60  |
| FFP-15002 | 3 Pin Plug + Lead - 3 Core 10Amp - 125cm | 10      | 10  | 80  |