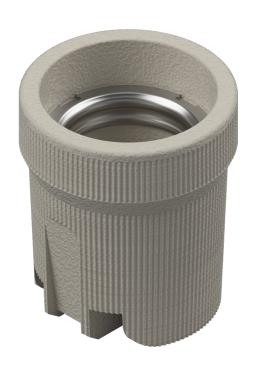

# **LAMP HOLDER - ES**

## **FEATURES & BENEFITS**

High heat resistance

#### Material

- DMC compound porcelain ceramic
- Type
- ES (E27)

### **LAMP HOLDER RANGE**

| Code      | Description                              | Packing | MOQ | Ctn |
|-----------|------------------------------------------|---------|-----|-----|
| FLH-11211 | Lamp Holder - Porcelain E.S. Non Skirted | 40      | 1   | 400 |