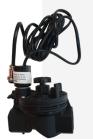

CONTROLLER

- GPO for power supply to pump (240Vac 6Amp max)
- Quick plug 12Vdc output for solenoid valve
- Included with panel:
- 25mm female/female 12Vdc pulse latching solenoid valve (other sizes available)
- 9006 float switch with 10m cable & quick plug connector

Quick plug float switch

Pulse latching solenoid valve

Base view

L

| Code         | Amp Rating | Enclosure Size |
|--------------|------------|----------------|
| FPC-12721-HD | 6 Amp Max  | 200x160x95mm   |