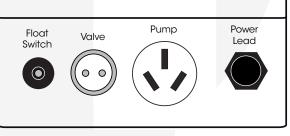

## HARDWARE FEATURES

Enclosure:

- IP54 weatherproof rating
- Polycarbonate
- Includes mounting brackets Protection:
- Low voltage control and input circuitry
- No hard wiring needed

Control & interface:

- Electronic keypad
- Indicator lights for rain/mains water
- System test button for checking pump and valve function Inputs:
- Quick plug 12Vdc input for low level float switch
  Outputs:

CONTROLLER

- GPO for power supply to pump (240Vac 6Amp max)
- Quick plug 12Vdc output for solenoid valve
- Included with panel:
- 25mm female/female 12Vdc pulse latching solenoid valve (other sizes available)
- 9006 float switch with 10m cable & quick plug connector

Quick plug float switch

Pulse latching solenoid valve

Base view

L

| Code         | Amp Rating | Enclosure Size |
|--------------|------------|----------------|
| FPC-12721-HD | 6 Amp Max  | 200x160x95mm   |