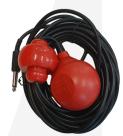

CONTROLLER

- GPO for power supply to pump (240Vac 6Amp max)
- Quick plug 12Vdc output for solenoid valve
- Included with panel:
- 25mm female/female 12Vdc pulse latching solenoid valve (other sizes available)
- 9006 float switch with 10m cable & quick plug connector

Quick plug float switch

Pulse latching solenoid valve

Base view

L

| Code         | Amp Rating | Enclosure Size |
|--------------|------------|----------------|
| FPC-12721-HD | 6 Amp Max  | 200x160x95mm   |