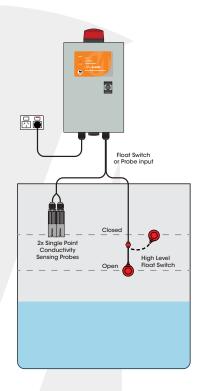

## Inputs:

- Single phase (230Vac) power supply
- Digital 12Vdc input for float switch or conductivity probes

## **FUNCTIONS**

- Level alarm Provides warning indication and alarm when a water storage tank is empty or full
- Auto-silencing alarm If not muted, the buzzer will silence after 5 minutes, then sound briefly every 5 minutes (this feature can be disabled if a continuous alarm is required)