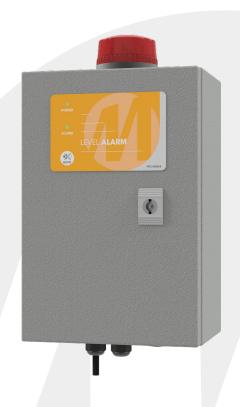

# FPC-12670 - METAL ENCLOSURE

MATelec Australia's Liquid Level Alarm is designed to provide warning indication and alarm when a water storage tank is either empty or full. Housed in a robust powder coated metal enclosure, the Metal Enclosure version features audible and visual alarms and a keypad interface with status indicator lights and alarm mute button.

### Enclosure:

 IP54 rated, powder coated mild steel enclosure with removable gland plate

### Control & interface:

- Visual (strobe) and audible (buzzer) alarms
- Level alarm keypad interface:
  - Indicator lights for power on, level alarm
  - Alarm mute/reset/test button
- Level alarm PCB control module