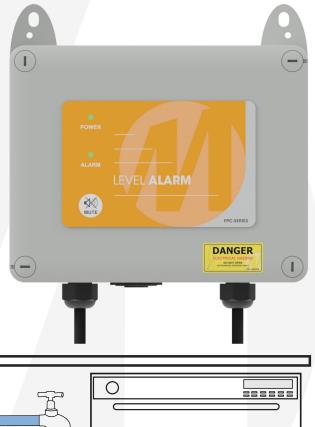

# UNDERSINK/SULLAGE CHAMBER ALARM

## FPC-12667 - DUAL VALVE & DISHWASHER SHUT-OFF

#### Enclosure:

- IP54 weatherproof rating
- Polycarbonate
- · Mounting brackets included

## Control & interface:

- Electronic Keypad
- · Indicator lights for power on and level alarm
- Audible alarm mute/reset/test button