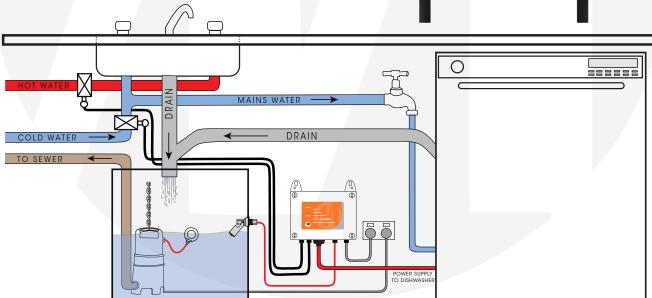

# UNDERSINK/SULLAGE CHAMBER ALARM

## FPC-12667 - DUAL VALVE & DISHWASHER SHUT-OFF

#### Inputs:

Digital 12Vdc input for float switch

#### Outputs

- 2x 12Vdc outputs for two solenoid valves
- 10 Amp GPO for power supply to dishwasher
- BMS volt free output for common fault

## Included with panel:

- 10 Amp 3 pin 1.5m power supply lead
- 2x 20mm male/male 12Vdc pulse latching solenoid valves (pre-connected)
- Magnetic float switch with 10m cable (pre-connected)

## **FUNCTION FEATURES**

- In the event of 'high level', the controller activates the alarm and pulse closes the valves, ensuring no further mains water enters the sink and chamber, and isolates power to the dishwasher, ensuring no further 'inflow' to the chamber occurs
- If power to the controller is switched off, the valve is immediately closed