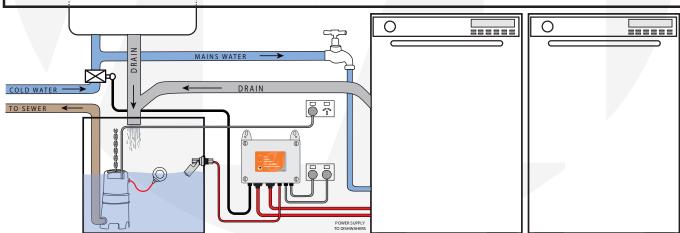

#### Inputs:

Digital 12Vdc input for float switch

#### Outputs:

- 12Vdc output for solenoid valve
- 2x 10 Amp GPOs for power supply to two dishwashers
- BMS volt free output for common fault

### Included with panel:

- 2x 10 Amp 3 pin 1.5m power supply leads
- 20mm male/male 12Vdc pulse latching solenoid valve (pre-connected)
- Magnetic float switch with 10m cable (pre-connected)

### **FUNCTION FEATURES**

- In the event of 'high level', the controller activates the alarm and pulse closes the valve, ensuring no further mains water enters the sink and chamber, and isolates power to the dishwashers, ensuring no further 'inflow' to the chamber occurs
- If power to the controller is switched off, the valve is immediately closed