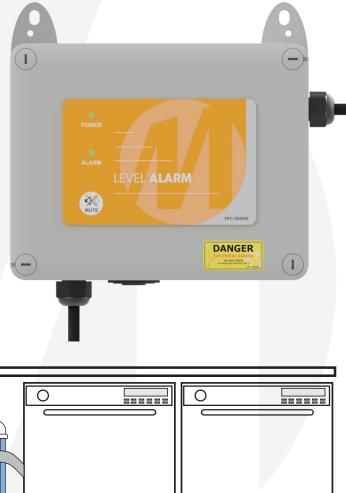

#### Enclosure:

- IP54 weatherproof rating
- Polycarbonate
- Mounting brackets included

#### Control & interface:

- Electronic Keypad
- · Indicator lights for power on and level alarm
- Audible alarm mute/reset/test button

### Included with panel:

- 2x 10 Amp 3 pin 1.5m power supply leads
- 20mm male/male 12Vdc pulse latching solenoid valve (pre-connected)
- Magnetic float switch with 10m cable (pre-connected)