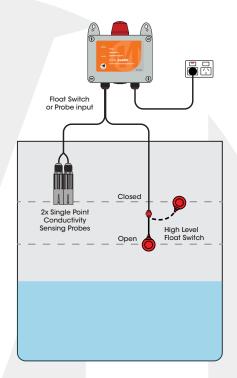

# Inputs:

- 12Vdc power supply
- Digital 12Vdc input for float switch or conductivity probes

# **FUNCTIONS**

- Level alarm Provides warning indication and alarm when a water storage tank is empty or full
- Auto-silencing alarm If not muted, the buzzer will silence after 5 minutes, then sound briefly every 5 minutes (this feature can be disabled if a continuous alarm is required)