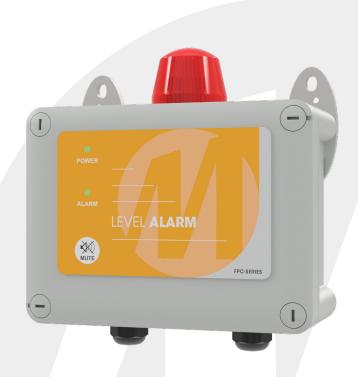

# **FPC-12663 -** 12VDC

MATelec Australia's Liquid Level Alarm is designed to provide warning indication and alarm when a water storage tank is either empty or full. Housed in a robust polycarbonate enclosure, the Alarm features audible and visual alarms and a keypad interface with status indicator lights and an alarm mute button. The 12Vdc version features a 12Vdc power supply input.

#### Enclosure:

- IP54 rated, poycarbonate enclosure with mounting brackets **Protection**:
- Low voltage control and input circuitry

#### Control & interface:

- Visual (strobe) and audible (buzzer) alarms
- Level alarm keypad interface:
  - Indicator lights for power on, level alarm
  - Alarm mute/reset/test button
- Level alarm PCB control module