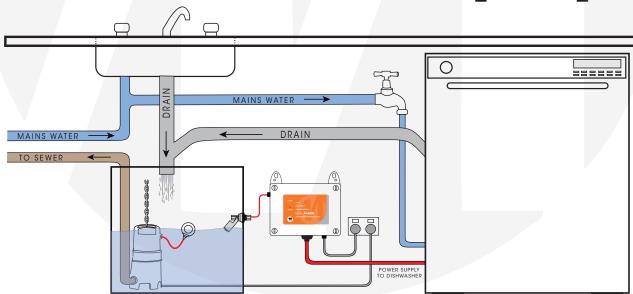

### **FUNCTION FEATURES**

 In the event of 'high level', the controller activates the alarm and isolates power to the dishwasher, ensuring no further 'inflow' to the chamber occurs