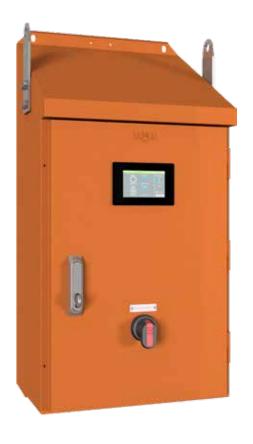

#### PROPRIETARY CONTROL MODULES

Given the scale of MATelec Australia's production of Control Solutions, a comprehensive range of high-quality proprietary Control Modules, have been designed, developed and manufactured for repeatable control logic applications. These preprogramed modules, tried and tested over thousands of applications, significantly improves development and production lead times, PLC programming time, on-site commissioning, debugging and fault-finding times, reliability, and overall cost efficiency.

### REMOTE MONITORING & CONTROL PLATFORM

- Custom user interface dashboard
- Cloud data storage servers
- Secure data link and service
- IoT hardware for asset data capture
- Onsite Wi-fi link for servicing and setup.