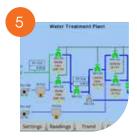

### REMOTE MONITORING & CONTROL PLATFORM

- Custom user interface dashboard
- Cloud data storage servers
- Secure data link and service
- IoT hardware for asset data capture
- Onsite Wi-fi link for servicing and setup.