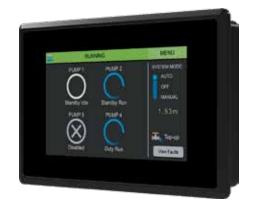

### REMOTE MONITORING & CONTROL PLATFORM

- Custom user interface dashboard
- Cloud data storage servers
- Secure data link and service
- IoT hardware for asset data capture
- Onsite Wi-fi link for servicing and setup.