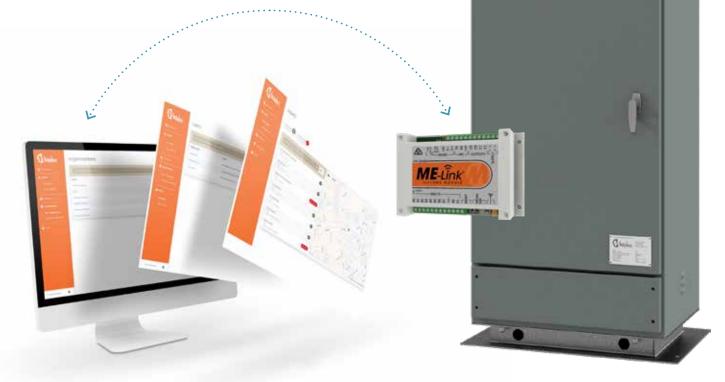

### REMOTE MONITORING & CONTROL PLATFORM

- Custom user interface dashboard
- Cloud data storage servers
- Secure data link and service
- IoT hardware for asset data capture
- Onsite Wi-fi link for servicing and setup.